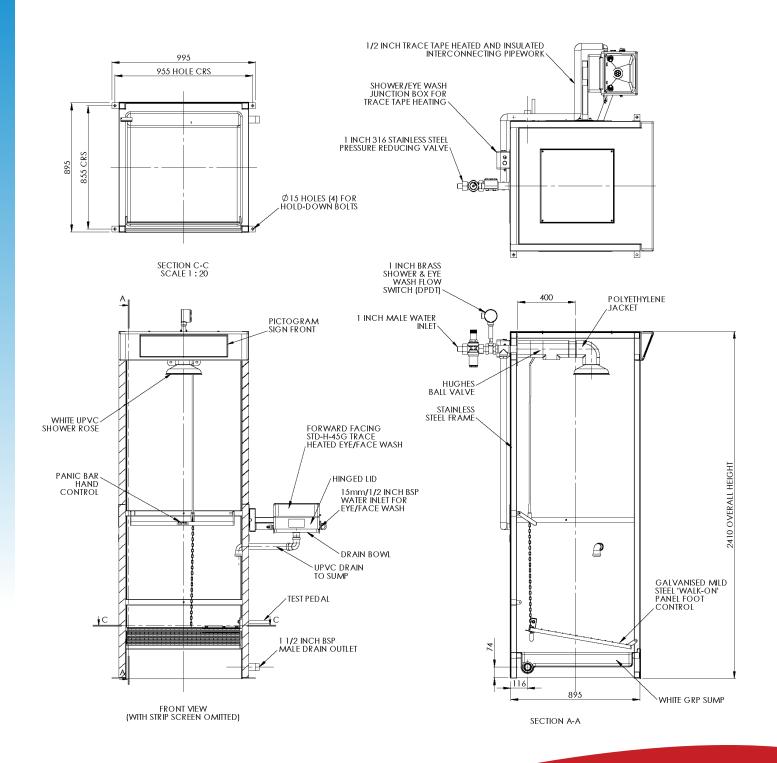

#### Specifications

| MATERIALS OF CONSTRUCTION                 |                                                                                                       |
|-------------------------------------------|-------------------------------------------------------------------------------------------------------|
| PIPEWORK AND FITTINGS (K)                 | Stainless steel                                                                                       |
| OPERATING VALVES                          | 316L stainless steel                                                                                  |
| SHOWER SPRAY OUTLETS                      | ABS shower rose                                                                                       |
| STANDARD FINISH                           | GRP and stainless steel                                                                               |
| EYE WASH                                  | Acrylic Capped ABS                                                                                    |
| SERVICES                                  |                                                                                                       |
| WATER INLET                               | 1" Male BSP                                                                                           |
| DESIGN OPERATING PRESSURE                 | 2 to 6 BAR G (29 to 87 PSI)                                                                           |
|                                           | (higher supply pressures accommodated with the incorporation of the optional pressure reducing valve) |
| TEST PRESSURE                             | 10.3 BAR G (149 PSI)                                                                                  |
| MINIMUM FLOW AT OPERATING PRESSURE        | Shower: 76 litres/minute minimum (20 US Gallons)                                                      |
|                                           | Eye/face wash: 12 litres/minute minimum (3 US Gallons)                                                |
| ENVIRONMENTAL OPERATING TEMPERATURE       |                                                                                                       |
| MINIMUM AMBIENT OPERATING TEMPERATURE     | 5° C (41° F) (-0° C (32° F) if valve is insulated)                                                    |
| MAXIMUM AMBIENT OPERATING TEMPERATURE     | 35° C (95° F)                                                                                         |
| OPERATIONAL                               |                                                                                                       |
| SHOWER/BODY SPRAY OPERATION               | Hand activated (Optional foot panel for hands free operation)                                         |
| WEIGHTS and DIMENSIONS                    |                                                                                                       |
| DIMENSIONS - STANDARD ORIENTATION (WxDxH) | 1320mm (52in) x 1047mm (41.2in) x 2409mm (94.8in)                                                     |
| WEIGHT (NO OPTIONS)                       | 145kg (320lb)                                                                                         |