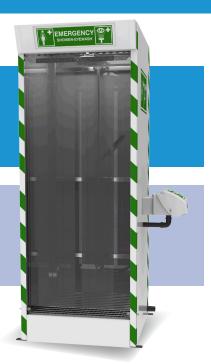

## **Emergency Cubicle Shower**

Unheated emergency cubicle shower with closed ABS bowl eye/face wash unit. Incorporating an integral drain sump to reduce the risk of surplus contaminated water outside of the cubicle area. Ideal in locations where space is at a premium or where the emergency safety shower needs to be enclosed.

#### Specifications

| MATERIALS OF CONSTRUCTION                 |                                                                                                       |
|-------------------------------------------|-------------------------------------------------------------------------------------------------------|
| PIPEWORK AND FITTINGS (K)                 | Stainless steel                                                                                       |
| OPERATING VALVES                          | 316L stainless steel                                                                                  |
| SHOWER SPRAY OUTLETS                      | ABS shower rose                                                                                       |
| STANDARD FINISH                           | GRP and stainless steel                                                                               |
| EYE WASH                                  | Acrylic Capped ABS                                                                                    |
| SERVICES                                  |                                                                                                       |
| WATER INLET                               | 1" Male BSP                                                                                           |
| DESIGN OPERATING PRESSURE                 | 2 to 6 BAR G (29 to 87 PSI)                                                                           |
|                                           | (higher supply pressures accommodated with the incorporation of the optional pressure reducing valve) |
| TEST PRESSURE                             | 10.3 BAR G (149 PSI)                                                                                  |
| MINIMUM FLOW AT OPERATING PRESSURE        | Shower: 76 litres/minute minimum (20 US Gallons)                                                      |
|                                           | Eye/face wash: 12 litres/minute minimum (3 US Gallons)                                                |
| ENVIRONMENTAL OPERATING TEMPERATURE       |                                                                                                       |
| MINIMUM AMBIENT OPERATING TEMPERATURE     | 5° C (41° F) (-0° C (32° F) if valve is insulated)                                                    |
| MAXIMUM AMBIENT OPERATING TEMPERATURE     | 35° C (95° F)                                                                                         |
| OPERATIONAL                               |                                                                                                       |
| SHOWER/BODY SPRAY OPERATION               | Hand activated (Optional foot panel for hands free operation)                                         |
| WEIGHTS and DIMENSIONS                    |                                                                                                       |
| DIMENSIONS - STANDARD ORIENTATION (WxDxH) | 1320mm (52in) x 1047mm (41.2in) x 2409mm (94.8in)                                                     |
| WEIGHT (NO OPTIONS)                       | 145kg (320lb)                                                                                         |