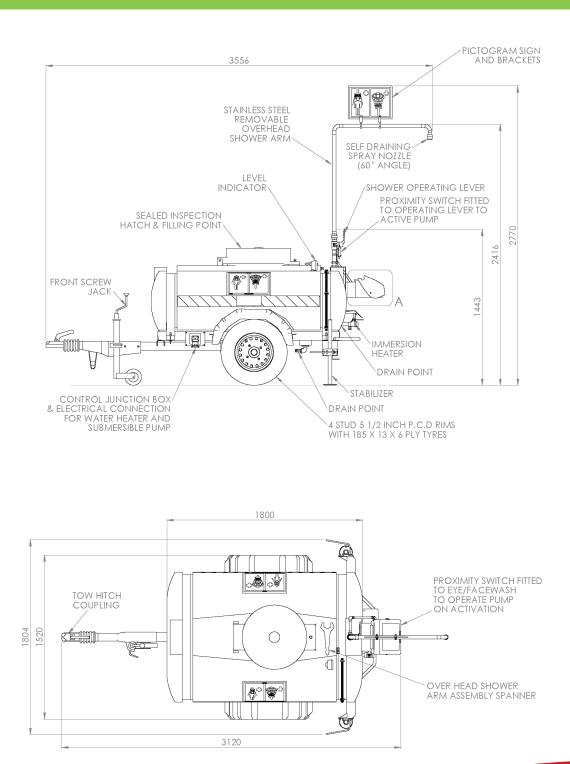

## Specifications

| KEY FEATURES                          |                                                                                                                                       |
|---------------------------------------|---------------------------------------------------------------------------------------------------------------------------------------|
| PIPEWORK & FITTINGS                   | 316L stainless steel                                                                                                                  |
| TANK                                  | Polyethylene                                                                                                                          |
| PUMP                                  | Submersible electric                                                                                                                  |
| SHOWER SPRAY OUTLET                   | Machine moulded nylon 6                                                                                                               |
| CHASSIS                               | Heavy duty galvanised mild steel                                                                                                      |
| AXLE/SUSPENSION                       | Avonride rubber torsion beam axle fitted with 200 x 50 auto reverse brakes                                                            |
| COUPLING                              | Avonride auto reverse coupling fitted with 40mm eye, break away cable and parking brake lever                                         |
| ANCILLARY EQUIPMENT                   | Moulded mudguards, front telescopic jockey wheel, lighting board. Rear propstand options                                              |
| SERVICES                              |                                                                                                                                       |
| WATER INLET                           | 18" hinged manlid cover                                                                                                               |
| DESIGN OPERATING PRESSURE             | 2.0 to 6 BAR G (29 to 87 PSI)                                                                                                         |
|                                       | (higher supply pressures accommodated with the incorporation of the optional pressure reducing valve)                                 |
| TEST PRESSURE                         | 10.3 BAR G (149 PSI)                                                                                                                  |
| MINIMUM FLOW RATES                    | Shower: 76 litres/minute minimum (20 US Gallons), Eye/face wash: 12 litres/minute minimum (3 US Gallons                               |
| MAINTAINANCE OF HEATED WATER          | Up to 12 hours                                                                                                                        |
| ENVIRONMENTAL OPERATING TEMPERATURE   |                                                                                                                                       |
| MINIMUM AMBIENT OPERATING TEMPERATURE | 0° C (32° F)                                                                                                                          |
| MAXIMUM AMBIENT OPERATING TEMPERATURE | 35° C (95° F)                                                                                                                         |
| ACTIVATION/OPERATION                  |                                                                                                                                       |
| SHOWER/BODY SPRAY OPERATION           | Hand lever                                                                                                                            |
| EYE/FACE WASH OPERATION               | Pull lid forward                                                                                                                      |
| WEIGHTS and DIMENSIONS                |                                                                                                                                       |
| DIMENSIONS (WxDxH)                    | Non-assembled: 1530mm (60.2in) x 3120mm (122.8in) x 1443mm (56.8in)<br>Assembled: 1530mm (60.2in) x 3556mm (140in) x 2770mm (109.1in) |
| WEIGHT                                | Full: 1460kg (3219lb), Empty: 260kg (573lbs)                                                                                          |
|                                       |                                                                                                                                       |