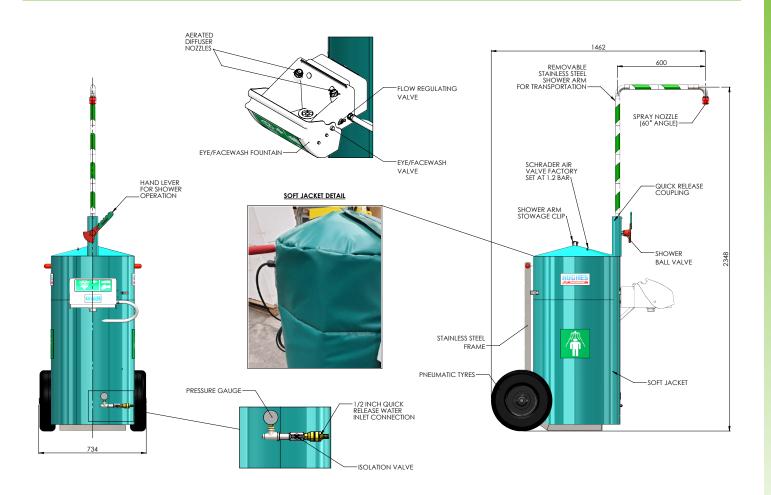

## Product Datasheet - G.A. Drawings

### STD-H-40K/45G

Mobile Self-Contained Emergency Safety Shower with Heated Jacket