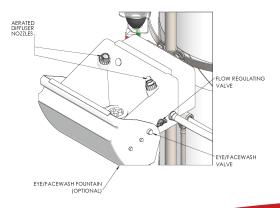

## Product Datasheet - G.A. Drawings

#### STD-40K/45G

Mobile Self-Contained Emergency Safety Shower