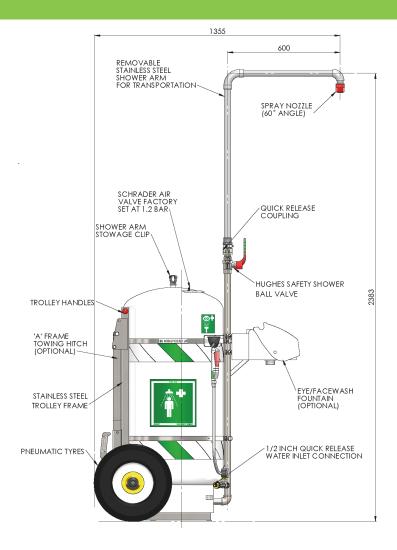

## Product Datasheet - G.A. Drawings

#### STD-40K/45G

Mobile Self-Contained Emergency Safety Shower