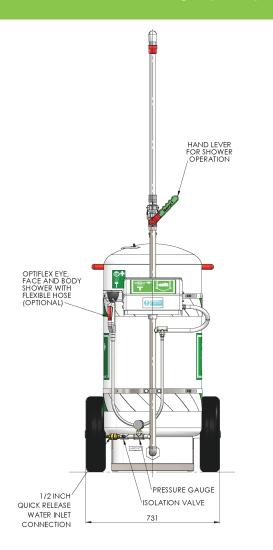

## Product Datasheet - G.A. Drawings

#### STD-40K/45G

Mobile Self-Contained Emergency Safety Shower