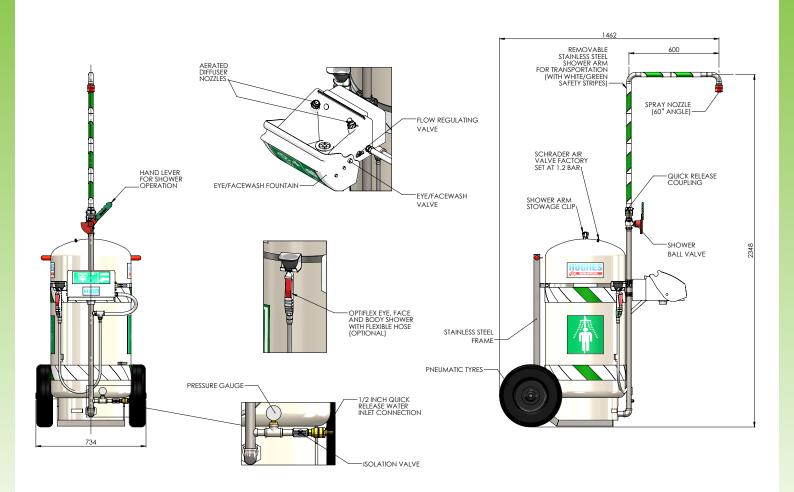

## Product Datasheet - G.A. Drawings

#### STD-40K/45G

Mobile Self-Contained Emergency Safety Shower

### Specifications

| MATERIALS OF CONSTRUCTION     |                                                                                          |
|-------------------------------|------------------------------------------------------------------------------------------|
| PIPEWORK & FITTINGS           | Stainless-steel                                                                          |
| OPERATING VALVE               | Stainless-steel                                                                          |
| SHOWER NOZZLE                 | UPVC                                                                                     |
| STANDARD FINISH               | White gloss powder coated tank                                                           |
| SERVICES                      |                                                                                          |
| CAPACITY                      | 114 litres (30 US Gallons)                                                               |
| WATER INLET                   | 1/2" quick release hose connector                                                        |
| DESIGN OPERATING PRESSURE     | 2 to 5.5 Bar (29 to 80 PSI)                                                              |
| MINIMUM FLOW RATES            | Shower: 50 litres/minute (13 US Gallons). Eye/face wash: 12 litres/minute (3 US Gallons) |
| AMBIENT OPERATING TEMPERATURE |                                                                                          |
| MINIMUM                       | 5C (41F)                                                                                 |
| OPERATION                     |                                                                                          |
| SHOWER                        | Hand lever                                                                               |
| EYE/FACE WASH                 | Pull lid forward                                                                         |
| DIMENSIONS & WEIGHT           |                                                                                          |
| DIMENSIONS (WxDxH)            | Assembled: 734mm (29in) x 1462mm (58in) x 2348mm (92in)                                  |
| WEIGHT                        | 80kg (176lb)                                                                             |
|                               |                                                                                          |