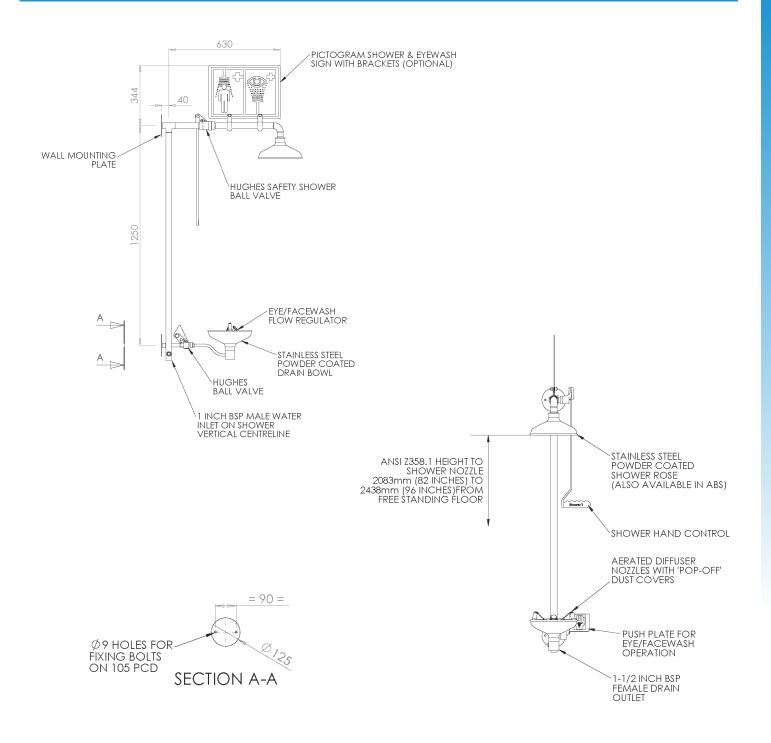

### Product Datasheet - G.A. Drawings

#### **LAB-33GS/34G**

Indoor Unheated Emergency Safety Shower - Laboratory Range