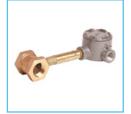

#### **SERVICES**

| WATER INLET                        | 1" Male BSP                                                                                                         |
|------------------------------------|---------------------------------------------------------------------------------------------------------------------|
| DESIGN OPERATING PRESSURE          | 1.5 to 6 BAR G (Higher supply pressures accommodated with the incorporation of the optional Pressure Reducing Valve |
| TEST PRESSURE                      | 10.3 BAR G                                                                                                          |
| MINIMUM FLOW AT OPERATING PRESSURE | Shower: 76 litres/minute                                                                                            |