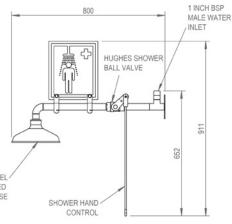

Tested and witnessed by independent test house specialist
- Designed for rough service















SNOIL



**Laboratory Safety Showers** LAB-23GS LAB-23GS/V, LAB-23GS/H, LAB-23GS/OD

#### **Options**



**Shower Sign** 



**Well Glass Light** 



**ABS Shower Rose** 



Optiflex



**Shower Proximity Switch** 



Flow Switch



Audible/Visual Alarm



**Audible Alarm** 



Visual Alarm



**Pressure Reducing Valve** 



Inlet Flange

















**Laboratory Safety Showers** LAB-23GS

LAB-23GS/V, LAB-23GS/H, LAB-23GS/OD

### LAB-23GS

604 PICTOGRAM SIGN AND BRACKETS HUGHES (Optional) SHOWER BALL VALVE 1" BSP FEMALE WATER INLET 910 635 STAINLESS STEEL POWDER COATED SHOWER ROSE SHOWER HAND CONTROL



#### LAB-23GS/V





#### LAB-23GS/H



STAINLESS STEEL POWDER COATED SHOWER ROSE







#### **HUGHES SAFETY SHOWERS LTD**

Whitefield Road, Bredbury, Stockport, Cheshire, SK6 2SS England, UK.

T: +44 (0)161 430 6618

**E:** info@hughes-safety-showers.co.uk **F:** +44 (0)161 430 7928

www.hughes-safety-showers.co.uk





INVESTORS Champion