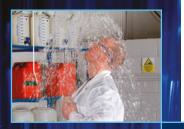

#### LAB-23GS, LAB-23GS/H & LAB-23GS/OD

Unheated Ring Main Mounted Laboratory Shower with flanged ceiling mounted shower rose, without wall mounting plate.

The shower is operated by a pull handle for ease of use in an emergency. It has a removable self-draining stainless steel shower rose, which is specifically designed for high flow rates in line with EU and ANSI standards. The stainless steel pipework is welded construction with all welds ground smooth prior to powder coating.

The shower is operated by a pull handle for ease of use in an emergency. It has a removable self-draining stainless steel shower rose, which is specifically designed for high flow rates in line with EU and ANSI standards. The stainless steel pipework is welded construction with all welds ground smooth prior to powder coating.