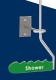

## UNHEATED LABORATORY SHOWER

- Designed in accordance with ANSI and EU guidelines
- Ring main, wall and ceiling mounted units
- Ideal for laboratories, schools, store rooms and general light duty indoor use
- Stainless steel with an easy clean green powder polyester finish
- The white operating element provides easy location and operation even if vision is impaired in an emergency situation
- Hughes ball valve for greater reliability and longer life
- Choice of optional components including alarms and Optiflex

Laboratory Safety Showers

LAB-23GS
LAB-23GS/V, LAB-23GS/H, LAB-23GS/OD

LAB-23GS