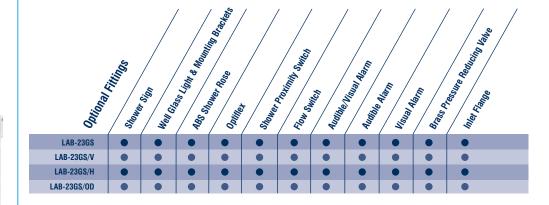

#### **Options**

**Shower Sign** 

**Well Glass Light** 

**ABS Shower Rose** 

Optiflex

**Shower Proximity Switch** 

Flow Switch

Audible/Visual Alarm

**Audible Alarm** 

Visual Alarm

**Pressure Reducing Valve** 

Inlet Flange

**Laboratory Safety Showers** LAB-23GS

LAB-23GS/V, LAB-23GS/H, LAB-23GS/OD