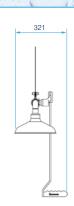

#### WEIGHTS and DIMENSIONS

| DIMENSIONS        | 260(W) x 715(D) x 200mm(H) |
|-------------------|----------------------------|
| WEIGHT (UNPACKED) | 3Kg (no options)           |

### LAB-23GS

604 PICTOGRAM SIGN AND BRACKETS HUGHES (Optional) SHOWER BALL VALVE 1" BSP FEMALE WATER INLET 910 635 STAINLESS STEEL POWDER COATED SHOWER ROSE SHOWER HAND CONTROL