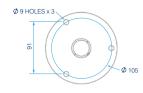

#### WEIGHTS and DIMENSIONS

| DIMENSIONS        | 260(W) x 715(D) x 200mm(H) |
|-------------------|----------------------------|
| WEIGHT (UNPACKED) | 3Kg (no options)           |