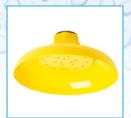

#### LAB-23GS, LAB-23GS/H & LAB-23GS/OD

Unheated Ring Main Mounted Laboratory Shower with flanged ceiling mounted shower rose, without wall mounting plate.

The shower is operated by a pull handle for ease of use in an emergency. It has a removable self-draining stainless steel shower rose, which is specifically designed for high flow rates in line with EU and ANSI standards. The stainless steel pipework is welded construction with all welds ground smooth prior to powder coating.

The shower is operated by a pull handle for ease of use in an emergency. It has a removable self-draining stainless steel shower rose, which is specifically designed for high flow rates in line with EU and ANSI standards. The stainless steel pipework is welded construction with all welds ground smooth prior to powder coating.