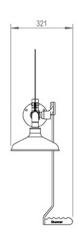

#### LAB-23GS, LAB-23GS/H & LAB-23GS/OD

Unheated Ring Main Mounted Laboratory Shower with flanged ceiling mounted shower rose, without wall mounting plate.

The shower is operated by a pull handle for ease of use in an emergency. It has a removable self-draining stainless steel shower rose, which is specifically designed for high flow rates in line with EU and ANSI standards. The stainless steel pipework is welded construction with all welds ground smooth prior to powder coating.