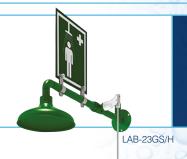

Available with wall mounting plate - model LAB-23GS/H. Also available as Over-Door Model - LAB-23GS/OD.

Unheated Ceiling Mounted Laboratory Shower with ceiling mounting plate and flanged ceiling mounted shower rose.

#### LAB-23GS/H

STAINLESS STEEL POWDER COATED SHOWER ROSE