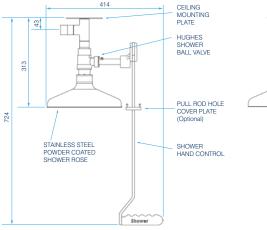

Available with wall mounting plate - model LAB-23GS/H. Also available as Over-Door Model - LAB-23GS/OD.

Unheated Ceiling Mounted Laboratory Shower with ceiling mounting plate and flanged ceiling mounted shower rose.

The shower is operated by a pull handle for ease of use in an emergency. It has a removable self-draining stainless steel shower rose, which is specifically designed for high flow rates in line with EU and ANSI standards. The stainless steel pipework is welded construction with all welds ground smooth prior to powder coating.