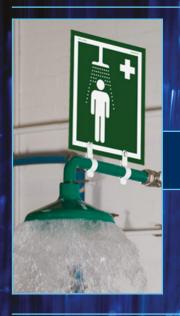

## UNHEATED LABORATORY SHOWER

- Designed in accordance with ANSI and EU guidelines
- Ring main, wall and ceiling mounted units
- Ideal for laboratories, schools, store rooms and general light duty indoor use
- Stainless steel with an easy clean green powder polyester finish
- The white operating element provides easy location and operation even if vision is impaired in an emergency situation
- Hughes ball valve for greater reliability and longer life
- Choice of optional components including alarms and Optiflex

Laboratory Safety Showers

LAB-23GS
LAB-23GS/V, LAB-23GS/H, LAB-23GS/OD

LAB-23GS

#### LAB-23GS, LAB-23GS/H & LAB-23GS/OD

Unheated Ring Main Mounted Laboratory Shower with flanged ceiling mounted shower rose, without wall mounting plate.

The shower is operated by a pull handle for ease of use in an emergency. It has a removable self-draining stainless steel shower rose, which is specifically designed for high flow rates in line with EU and ANSI standards. The stainless steel pipework is welded construction with all welds ground smooth prior to powder coating.

#### **Standards**

- ALLOCATE A LOCATION REFERENCE FOR EASE OF IDENTIFICATION
- ALL UNITS TO BE ACTIVATED WEEKLY ANSI Z358.1 2009
- SAFETY SHOWER/EYE WASH MUST BE LOCATED WITHIN 10 SECONDS OR 15 METRES OF A POTENTIAL HAZARD - ANSI Z358.1 2009
- THE UNIT MUST BE LOCATED ON THE SAME LEVEL AS THE HAZARD AND THE PATH OF TRAVEL & LOCAL AREA SHOULD BE FREE FROM OBSTRUCTIONS - ANSI Z358.1 2009
- THE UNIT SHOULD BE WELL LIT AND IDENTIFIED WITH HIGHLY VISIBLE SIGNAGE TO BS EN ISO 7010 - ANSI Z358.1 2009
- FLUSH FOR SUFFICIENT DURATION TO PURGE THE SUPPLY PIPE WITH FRESH WATER
- REPLACE WORN OR ILLEGIBLE SAFETY SIGNS AND STICKERS
- SIGN & DATE SERVICE TAG WHEN SERVICE COMPLETED