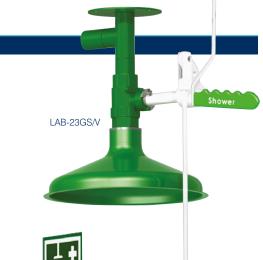

#### LAB-23GS/V

#### LAB-23GS, LAB-23GS/H & LAB-23GS/OD

Unheated Ring Main Mounted Laboratory Shower with flanged ceiling mounted shower rose, without wall mounting plate.

The shower is operated by a pull handle for ease of use in an emergency. It has a removable self-draining stainless steel shower rose, which is specifically designed for high flow rates in line with EU and ANSI standards. The stainless steel pipework is welded construction with all welds ground smooth prior to powder coating.

The shower is operated by a pull handle for ease of use in an emergency. It has a removable self-draining stainless steel shower rose, which is specifically designed for high flow rates in line with EU and ANSI standards. The stainless steel pipework is welded construction with all welds ground smooth prior to powder coating.