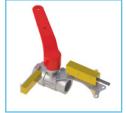

#### **Hughes Ball Valve**

- Designed using the latest 3D modelling software
- Specifically developed for Hughes Emergency Shower and Eye wash equipment
- Stainless steel construction to cope with the harshest atmospheres
- Low operating torque designed for ease of operation
- Tested and witnessed by independent test house specialist
- Designed for rough service