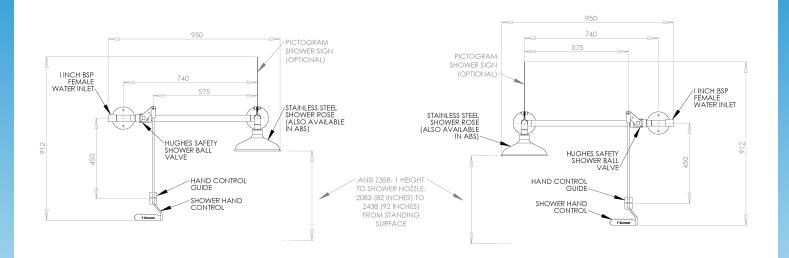

### Product Datasheet - G.A. Drawings

#### LAB-23GS/OD

Indoor Unheated Emergency Safety Shower - Laboratory Range

### Specifications

| MATERIALS OF CONSTRUCTION                 |                                                                                                                                     |
|-------------------------------------------|-------------------------------------------------------------------------------------------------------------------------------------|
| PIPEWORK AND FITTINGS (GS)                | 316L stainless steel with 150lb medium wall tubulars and fittings                                                                   |
| OPERATING VALVE                           | 316L stainless steel                                                                                                                |
| SHOWER SPRAY OUTLET                       | Stainless steel shower rose                                                                                                         |
| STANDARD FINISH (Stainless steel)         | Green powder coated polyester finish                                                                                                |
| SERVICES                                  |                                                                                                                                     |
| WATER INLET                               | 1" Female BSP                                                                                                                       |
| DESIGN OPERATING PRESSURE                 | 1.5 to 6 BAR G (22 to 87 PSI) (higher supply pressures accommodated with the incorporation of the optional pressure reducing valve) |
| MINIMUM FLOW AT OPERATING PRESSURE        | Shower: 76 litres/minute minimum (20 US Gallons)                                                                                    |
| ENVIRONMENTAL OPERATING TEMPERATURE       |                                                                                                                                     |
| MINIMUM AMBIENT OPERATING TEMPERATURE     | 5° C (41° F)                                                                                                                        |
| MAXIMUM AMBIENT OPERATING TEMPERATURE     | 35° C (95° F)                                                                                                                       |
| OPERATIONAL                               |                                                                                                                                     |
| SHOWER SPRAY OPERATION                    | Pull handle                                                                                                                         |
| WEIGHTS and DIMENSIONS                    |                                                                                                                                     |
| DIMENSIONS - STANDARD ORIENTATION (WxDxH) | 260mm (10.2in) x 600mm (23.6in) x 230mm (9.1in)                                                                                     |
| WEIGHT (NO OPTIONS)                       | 5kg (11lb)                                                                                                                          |