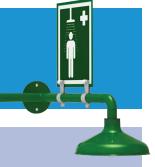

## LAB-23GS/OD

**Indoor Unheated Emergency Safety Shower** 

- Laboratory Range

Unheated wall-mounted mounted laboratory shower suitable for laboratories and general light duty indoor use. The powder coated 316L stainless steel pipework ensures resistance to corrosive and flammable materials whilst being easy to clean. Meets the requirements of the European Standard EN 15154 for Laboratories.

#### LAB-23GS/OD

Indoor Unheated Emergency Safety Shower - Laboratory Range