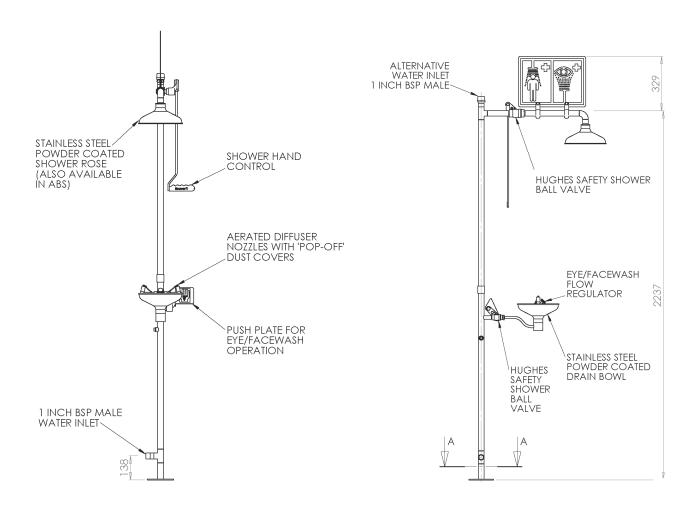

# Indoor Unheated Emergency Safety Shower - Laboratory Range

Unheated wall mounted laboratory shower with eye/face wash unit suitable for laboratories and general light duty indoor use. The powder coated 316L stainless steel pipework ensures resistance to corrosive and flammable materials whilst being easy to clean.

### Specifications

| MATERIALS OF CONSTRUCTION                 |                                                                                                                                   |
|-------------------------------------------|-----------------------------------------------------------------------------------------------------------------------------------|
| PIPEWORK AND FITTINGS (GS)                | 316L stainless steel with 150lb medium wall tubulars and fittings                                                                 |
| OPERATING VALVES                          | 316L stainless steel                                                                                                              |
| SHOWER SPRAY OUTLET                       | Stainless steel shower rose                                                                                                       |
| EYE/FACE WASH BOWL                        | Powder coated stainless steel                                                                                                     |
| EYE WASH DIFFUSER                         | Chrome plated brass with stainless steel mesh                                                                                     |
| STANDARD FINISH (Stainless steel)         | Green powder coated polyester finish                                                                                              |
| SERVICES                                  |                                                                                                                                   |
| WATER INLET                               | 1" Male BSP                                                                                                                       |
| DESIGN OPERATING PRESSURE                 | 2 to 6 BAR G (29 to 87 PSI) (higher supply pressures accommodated with the incorporation of the optional pressure reducing valve) |
| MINIMUM FLOW AT OPERATING PRESSURE        | Shower: 76 litres/minute minimum (20 US Gallons). Eye/face wash: 12 litres/minute (3 US Gallons)                                  |
| ENVIRONMENTAL OPERATING TEMPERATURE       |                                                                                                                                   |
| MINIMUM AMBIENT OPERATING TEMPERATURE     | 5° C (41° F)                                                                                                                      |
| MAXIMUM AMBIENT OPERATING TEMPERATURE     | 35° C (95° F)                                                                                                                     |
| OPERATIONAL                               |                                                                                                                                   |
| SHOWER SPRAY OPERATION                    | Pull handle (optional foot panel for hands free operation)                                                                        |
| EYE/FACE WASH OPERATION                   | Push plate (optional foot panel for hands free operation)                                                                         |
| WEIGHTS and DIMENSIONS                    |                                                                                                                                   |
| DIMENSIONS - STANDARD ORIENTATION (WxDxH) | 320mm (12.6in) x 815mm (32.1in) x 2300mm (90.6in)                                                                                 |
| WEIGHT (NO OPTIONS)                       | 15kg (33lb)                                                                                                                       |

#### LAB-18GS/34G

Indoor Unheated Emergency Safety Shower - Laboratory Range