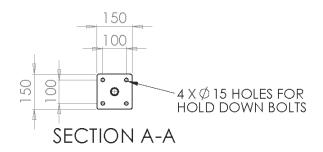

### Specifications

| MATERIALS OF CONSTRUCTION                 |                                                                                                                                   |
|-------------------------------------------|-----------------------------------------------------------------------------------------------------------------------------------|
| PIPEWORK AND FITTINGS (GS)                | 316L stainless steel with 150lb medium wall tubulars and fittings                                                                 |
| OPERATING VALVES                          | 316L stainless steel                                                                                                              |
| SHOWER SPRAY OUTLET                       | Stainless steel shower rose                                                                                                       |
| EYE/FACE WASH BOWL                        | Powder coated stainless steel                                                                                                     |
| EYE WASH DIFFUSER                         | Chrome plated brass with stainless steel mesh                                                                                     |
| STANDARD FINISH (Stainless steel)         | Green powder coated polyester finish                                                                                              |
| SERVICES                                  |                                                                                                                                   |
| WATER INLET                               | 1" Male BSP                                                                                                                       |
| DESIGN OPERATING PRESSURE                 | 2 to 6 BAR G (29 to 87 PSI) (higher supply pressures accommodated with the incorporation of the optional pressure reducing valve) |
| MINIMUM FLOW AT OPERATING PRESSURE        | Shower: 76 litres/minute minimum (20 US Gallons). Eye/face wash: 12 litres/minute (3 US Gallons)                                  |
| ENVIRONMENTAL OPERATING TEMPERATURE       |                                                                                                                                   |
| MINIMUM AMBIENT OPERATING TEMPERATURE     | 5° C (41° F)                                                                                                                      |
| MAXIMUM AMBIENT OPERATING TEMPERATURE     | 35° C (95° F)                                                                                                                     |
| OPERATIONAL                               |                                                                                                                                   |
| SHOWER SPRAY OPERATION                    | Pull handle (optional foot panel for hands free operation)                                                                        |
| EYE/FACE WASH OPERATION                   | Push plate (optional foot panel for hands free operation)                                                                         |
| WEIGHTS and DIMENSIONS                    |                                                                                                                                   |
| DIMENSIONS - STANDARD ORIENTATION (WxDxH) | 320mm (12.6in) x 815mm (32.1in) x 2300mm (90.6in)                                                                                 |
| WEIGHT (NO OPTIONS)                       | 15kg (33lb)                                                                                                                       |