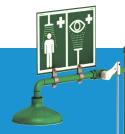

# Indoor Unheated Emergency Safety Shower - Laboratory Range

Unheated wall mounted laboratory shower with eye/face wash unit suitable for laboratories and general light duty indoor use. The powder coated 316L stainless steel pipework ensures resistance to corrosive and flammable materials whilst being easy to clean.

#### LAB-18GS/34G

Indoor Unheated Emergency Safety Shower - Laboratory Range