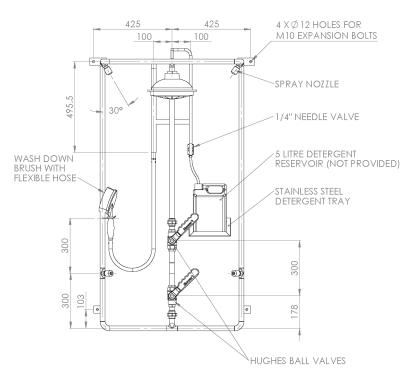

### **PPE Decontamination Shower**

Wall-mounted decontamination shower ideal for use in clean areas typically found in the pharmaceutical industry and where space is at a premium.

A detergent inducing venturi feeds the overhead shower rose and the brush on a flexible hose for a full body, first stage decontamination process while the four shower nozzles provide a secondary wash-down.

### Specifications

| MATERIALS OF CONSTRUCTION             |                                                                                                                                     |
|---------------------------------------|-------------------------------------------------------------------------------------------------------------------------------------|
| PIPEWORK AND FITTINGS                 | Galvanised mild steel                                                                                                               |
| OPERATING VALVES                      | 316L stainless steel                                                                                                                |
| SHOWER SPRAY OUTLET                   | Shower nozzles and stainless steel shower rose                                                                                      |
| SERVICES                              |                                                                                                                                     |
| WATER INLET                           | <sup>3</sup> / <sub>4</sub> " Female BSP                                                                                            |
| OPERATING PRESSURE                    | 2.8 to 6 BAR G (40 to 87 PSI) (higher supply pressures accommodated with the incorporation of the optional pressure reducing valve) |
| TEST PRESSURE                         | 10.3 BAR G (149 PSI)                                                                                                                |
| MINIMUM FLOW RATES                    | 60 litres/minute minimum (16 US gallons)                                                                                            |
| ENVIRONMENTAL OPERATING TEMPERATURE   |                                                                                                                                     |
| MINIMUM AMBIENT OPERATING TEMPERATURE | 5° C (41° F)                                                                                                                        |
| MAXIMUM AMBIENT OPERATING TEMPERATURE | 35° C (95° F)                                                                                                                       |
| OPERATIONAL                           |                                                                                                                                     |
| SHOWER SPRAY NOZZLES                  | Hand activated                                                                                                                      |
| HOSE BRUSH                            | Hand activated                                                                                                                      |
| WEIGHTS and DIMENSIONS                |                                                                                                                                     |
| DIMENSIONS (WxDxH)                    | 890mm (35in) x 900mm (35.4in) x 1475mm (58.1in)                                                                                     |
| WEIGHT (NO OPTIONS)                   | 29kg (63.9lbs)                                                                                                                      |