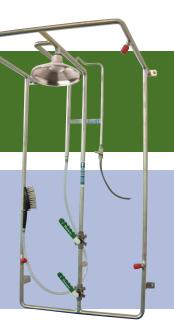

### **PPE Decontamination Shower**

Wall-mounted decontamination shower ideal for use in clean areas typically found in the pharmaceutical industry and where space is at a premium.

A detergent inducing venturi feeds the overhead shower rose and the brush on a flexible hose for a full body, first stage decontamination process while the four shower nozzles provide a secondary wash-down.