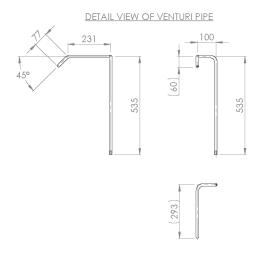

### **PPE Decontamination Shower**

Wall-mounted decontamination shower ideal for use in clean areas typically found in the pharmaceutical industry and where space is at a premium.

A detergent inducing venturi feeds the overhead shower rose and the brush on a flexible hose for a full body, first stage decontamination process while the four shower nozzles provide a secondary wash-down.

### Specifications

| MATERIALS OF CONSTRUCTION             |                                                                                                                                     |
|---------------------------------------|-------------------------------------------------------------------------------------------------------------------------------------|
| PIPEWORK AND FITTINGS                 | Galvanised mild steel                                                                                                               |
| OPERATING VALVES                      | 316L stainless steel                                                                                                                |
| SHOWER SPRAY OUTLET                   | Shower nozzles and stainless steel shower rose                                                                                      |
| SERVICES                              |                                                                                                                                     |
| WATER INLET                           | <sup>3</sup> / <sub>4</sub> " Female BSP                                                                                            |
| OPERATING PRESSURE                    | 2.8 to 6 BAR G (40 to 87 PSI) (higher supply pressures accommodated with the incorporation of the optional pressure reducing valve) |
| TEST PRESSURE                         | 10.3 BAR G (149 PSI)                                                                                                                |
| MINIMUM FLOW RATES                    | 60 litres/minute minimum (16 US gallons)                                                                                            |
| ENVIRONMENTAL OPERATING TEMPERATURE   |                                                                                                                                     |
| MINIMUM AMBIENT OPERATING TEMPERATURE | 5° C (41° F)                                                                                                                        |
| MAXIMUM AMBIENT OPERATING TEMPERATURE | 35° C (95° F)                                                                                                                       |
| OPERATIONAL                           |                                                                                                                                     |
| SHOWER SPRAY NOZZLES                  | Hand activated                                                                                                                      |
| HOSE BRUSH                            | Hand activated                                                                                                                      |
| WEIGHTS and DIMENSIONS                |                                                                                                                                     |
| DIMENSIONS (WxDxH)                    | 890mm (35in) x 900mm (35.4in) x 1475mm (58.1in)                                                                                     |
| WEIGHT (NO OPTIONS)                   | 29kg (63.9lbs)                                                                                                                      |