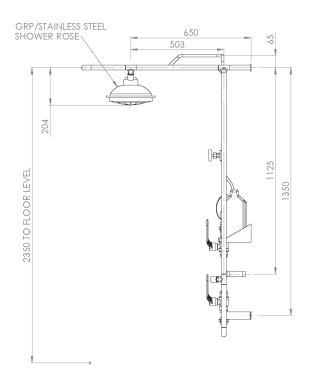

### **PPE Decontamination Shower**

Wall-mounted decontamination shower ideal for use in clean areas typically found in the pharmaceutical industry and where space is at a premium.

A detergent inducing venturi feeds the overhead shower rose and the brush on a flexible hose for a full body, first stage decontamination process while the four shower nozzles provide a secondary wash-down.

### Specifications

| MATERIALS OF CONSTRUCTION             |                                                                                                                                     |
|---------------------------------------|-------------------------------------------------------------------------------------------------------------------------------------|
| PIPEWORK AND FITTINGS                 | Galvanised mild steel                                                                                                               |
| OPERATING VALVES                      | 316L stainless steel                                                                                                                |
| SHOWER SPRAY OUTLET                   | Shower nozzles and stainless steel shower rose                                                                                      |
| SERVICES                              |                                                                                                                                     |
| WATER INLET                           | <sup>3</sup> / <sub>4</sub> " Female BSP                                                                                            |
| OPERATING PRESSURE                    | 2.8 to 6 BAR G (40 to 87 PSI) (higher supply pressures accommodated with the incorporation of the optional pressure reducing valve) |
| TEST PRESSURE                         | 10.3 BAR G (149 PSI)                                                                                                                |
| MINIMUM FLOW RATES                    | 60 litres/minute minimum (16 US gallons)                                                                                            |
| ENVIRONMENTAL OPERATING TEMPERATURE   |                                                                                                                                     |
| MINIMUM AMBIENT OPERATING TEMPERATURE | 5° C (41° F)                                                                                                                        |
| MAXIMUM AMBIENT OPERATING TEMPERATURE | 35° C (95° F)                                                                                                                       |
| OPERATIONAL                           |                                                                                                                                     |
| SHOWER SPRAY NOZZLES                  | Hand activated                                                                                                                      |
| HOSE BRUSH                            | Hand activated                                                                                                                      |
| WEIGHTS and DIMENSIONS                |                                                                                                                                     |
| DIMENSIONS (WxDxH)                    | 890mm (35in) x 900mm (35.4in) x 1475mm (58.1in)                                                                                     |
| WEIGHT (NO OPTIONS)                   | 29kg (63.9lbs)                                                                                                                      |