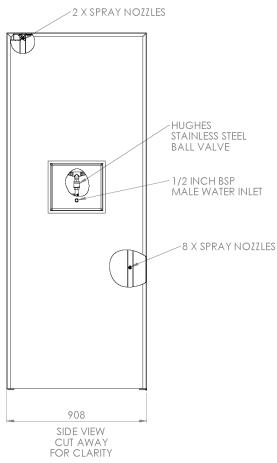

## DEC-DS-6-M PPE Decontamination Damping Shower

Walk-through decontamination cubicle designed specifically for environments where there is a potential risk of contamination of protective clothing by airborne particles. The ten water nozzles ensure 360° coverage of a fine water mist to thoroughly dampen protective clothing prior to removal.

## Specifications

| MATERIALS OF CONSTRUCTION             |                                                                                                                                   |
|---------------------------------------|-----------------------------------------------------------------------------------------------------------------------------------|
| PIPEWORK AND FITTINGS                 | Stainless steel and plastic                                                                                                       |
| OPERATING VALVES                      | Stainless steel                                                                                                                   |
| SHOWER SPRAY OUTLET                   | Brass fine water mist nozzles                                                                                                     |
| PANELLING                             | White heavy duty GRP                                                                                                              |
| SERVICES                              |                                                                                                                                   |
| WATER INLET                           | 1/2" Male BSP                                                                                                                     |
| OPERATING PRESSURE                    | 2.8 to 6 bar (40 to 87 PSI) (higher supply pressures accommodated with the incorporation of the optional pressure reducing valve) |
| TEST PRESSURE                         | 10.3 BAR G (149 PSI)                                                                                                              |
| MINIMUM FLOW RATES                    | 8 litres/minute minimum (2.1 US gallons)                                                                                          |
| ENVIRONMENTAL OPERATING TEMPERATURE   |                                                                                                                                   |
| MINIMUM AMBIENT OPERATING TEMPERATURE | 5° C (41° F)                                                                                                                      |
| MAXIMUM AMBIENT OPERATING TEMPERATURE | 35° C (95° F)                                                                                                                     |
| OPERATIONAL                           |                                                                                                                                   |
| SHOWER SPRAY NOZZLES                  | Hand activated (optional automatic operation)                                                                                     |
| WEIGHTS AND DIMENSIONS                |                                                                                                                                   |
| DIMENSIONS (WxDxH)                    | 1110mm (43.7in) x 1300mm (51.2in) x 2400mm (94.5in)                                                                               |
| WEIGHTS (NO OPTIONS)                  | 80kg (176.4 litres)                                                                                                               |