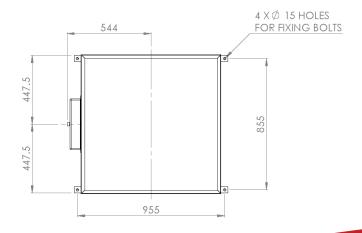

## Specifications

| MATERIALS OF CONSTRUCTION             |                                                                                                                                   |
|---------------------------------------|-----------------------------------------------------------------------------------------------------------------------------------|
| PIPEWORK AND FITTINGS                 | Stainless steel and plastic                                                                                                       |
| OPERATING VALVES                      | Stainless steel                                                                                                                   |
| SHOWER SPRAY OUTLET                   | Brass fine water mist nozzles                                                                                                     |
| PANELLING                             | White heavy duty GRP                                                                                                              |
| SERVICES                              |                                                                                                                                   |
| WATER INLET                           | 1/2" Male BSP                                                                                                                     |
| OPERATING PRESSURE                    | 2.8 to 6 bar (40 to 87 PSI) (higher supply pressures accommodated with the incorporation of the optional pressure reducing valve) |
| TEST PRESSURE                         | 10.3 BAR G (149 PSI)                                                                                                              |
| MINIMUM FLOW RATES                    | 8 litres/minute minimum (2.1 US gallons)                                                                                          |
| ENVIRONMENTAL OPERATING TEMPERATURE   |                                                                                                                                   |
| MINIMUM AMBIENT OPERATING TEMPERATURE | 5° C (41° F)                                                                                                                      |
| MAXIMUM AMBIENT OPERATING TEMPERATURE | 35° C (95° F)                                                                                                                     |
| OPERATIONAL                           |                                                                                                                                   |
| SHOWER SPRAY NOZZLES                  | Hand activated (optional automatic operation)                                                                                     |
| WEIGHTS AND DIMENSIONS                |                                                                                                                                   |
| DIMENSIONS (WxDxH)                    | 1110mm (43.7in) x 1300mm (51.2in) x 2400mm (94.5in)                                                                               |
| WEIGHTS (NO OPTIONS)                  | 80kg (176.4 litres)                                                                                                               |