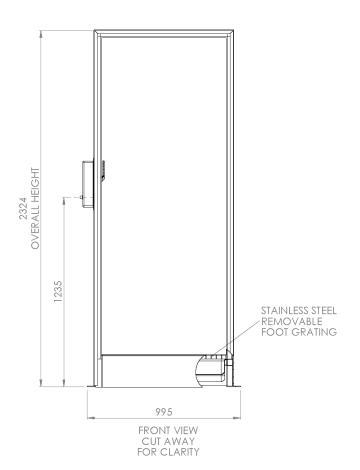

## Specifications

| MATERIALS OF CONSTRUCTION             |                                                                                                                                   |
|---------------------------------------|-----------------------------------------------------------------------------------------------------------------------------------|
| PIPEWORK AND FITTINGS                 | Stainless steel and plastic                                                                                                       |
| OPERATING VALVES                      | Stainless steel                                                                                                                   |
| SHOWER SPRAY OUTLET                   | Brass fine water mist nozzles                                                                                                     |
| PANELLING                             | White heavy duty GRP                                                                                                              |
| SERVICES                              |                                                                                                                                   |
| WATER INLET                           | 1/2" Male BSP                                                                                                                     |
| OPERATING PRESSURE                    | 2.8 to 6 bar (40 to 87 PSI) (higher supply pressures accommodated with the incorporation of the optional pressure reducing valve) |
| TEST PRESSURE                         | 10.3 BAR G (149 PSI)                                                                                                              |
| MINIMUM FLOW RATES                    | 8 litres/minute minimum (2.1 US gallons)                                                                                          |
| ENVIRONMENTAL OPERATING TEMPERATURE   |                                                                                                                                   |
| MINIMUM AMBIENT OPERATING TEMPERATURE | 5° C (41° F)                                                                                                                      |
| MAXIMUM AMBIENT OPERATING TEMPERATURE | 35° C (95° F)                                                                                                                     |
| OPERATIONAL                           |                                                                                                                                   |
| SHOWER SPRAY NOZZLES                  | Hand activated (optional automatic operation)                                                                                     |
| WEIGHTS AND DIMENSIONS                |                                                                                                                                   |
| DIMENSIONS (WxDxH)                    | 1110mm (43.7in) x 1300mm (51.2in) x 2400mm (94.5in)                                                                               |
| WEIGHTS (NO OPTIONS)                  | 80kg (176.4 litres)                                                                                                               |