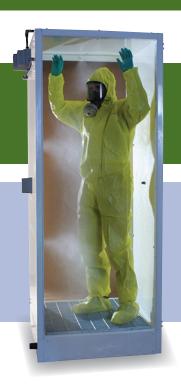

## DEC-DS-6-M PPE Decontamination Damping Shower

Walk-through decontamination cubicle designed specifically for environments where there is a potential risk of contamination of protective clothing by airborne particles. The ten water nozzles ensure 360° coverage of a fine water mist to thoroughly dampen protective clothing prior to removal.